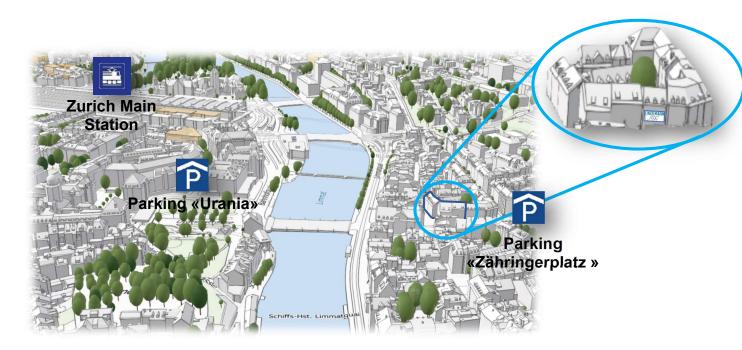

### **Overview Map**

#### From Zurich Main Station

By Tram

- Our office is located near the Tram Station "Rudolf-Brun-Brücke" that you can reach by taking Tram
   in the Direction of "Tiefenbrunnen" from Tram Station "Bahnhofquai/HB".
  - After getting off the tram, walk to the crossroad and turn right until the supermarket "Alnatura".
  - The entrance is located next to it. Take the stairs or the elevator to our office on the 3<sup>th</sup> floor.

#### By Train

- $\checkmark$  From the Train Station "Zurich Main Station", it's a 5-minute walk to our office.
  - When getting off the train, walk straight towards the river Limmat and turn right before reaching the bridge.
  - Then simply follow the course of Bahnhofquai.
  - After passing Urania Parking lot, turn right, cross the bridge and keep straight.
    Our office is right after supermarket "Alnatura".
  - $\circ~$  The entrance is on the left. Take the stairs / elevator to the 3  $^{th}$  floor.

We recommend parking in the parking garages "Urania" nearby.

- ✓ <u>From City Center/Bellevue</u>: Drive in the direction of Zurich Main Station, on Limmatquai, following the river on your left side
  - Take a left at the bridge "Rudolf Brun Brücke" onto Bahnhofquai.
  - The parking garage "Urania" is located in front of you.
- ✓ From Zurich Airport (approx. 10 Km):
  - Leave the airport and enter highway A51 with direction to Zürich-Nord
  - At intersection 63 follow the direction "E41/E60/A1/A4 Zürich-City/St.Gallen/Schaffhausen"
  - At intersection 64 follow the right lane and the direction of "Zürich-City" (A1L)
     after that, keep left to remain on A1L
  - Leave the highway by turning left into "Wasserwerkstrasse" then turn right to "Lux Guyer-Weg/Neumühlequai"
  - Turn right to "Walchebrücke", then right to "Museumstrasse" and keep straight on "Zollstrasse" until reaching Zurich Main Station
  - After arriving at Zurich Main Station, please follow "Bahnhofquai", then turn right on the bridge "Rudolf-Brun-Brücke" to parking garage "Urania"

Navigate directly to Mühlegasse 11

Parking Garage "Urania": Uraniastrasse 3 8001 Zürich

3 minutes walking-distance

Navigate directly to Urania

**Parking Garage "Zähringerplatz":** Zähringerplatz 17 8001 Zürich

3 minutes walking-distance

Navigate directly to Zähringerplatz