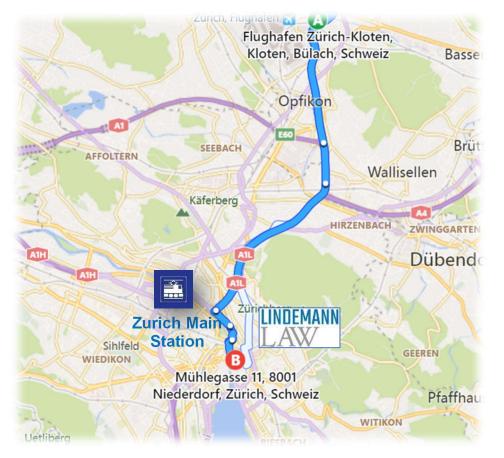

#### From Zurich Airport

- By Train (approx. 12 Min.)
- ✓ When getting off the train at "Zürich Flughafen", take the S16 with direction to "Zürich Tiefenbrunnen" on railway-platform 3 – alternatively there are many other trains to take (see SBB-App).
- ✓ Leave the train at "Zürich HB" on railway-platform 43/44

We recommend parking in the parking garages "Urania" nearby.

- ✓ <u>From City Center/Bellevue</u>: Drive in the direction of Zurich Main Station, on Limmatquai, following the river on your left side
  - Take a left at the bridge "Rudolf Brun Brücke" onto Bahnhofquai.
  - The parking garage "Urania" is located in front of you.
- ✓ From Zurich Airport (approx. 10 Km):
  - Leave the airport and enter highway A51 with direction to Zürich-Nord
  - At intersection 63 follow the direction "E41/E60/A1/A4 Zürich-City/St.Gallen/Schaffhausen"
  - At intersection 64 follow the right lane and the direction of "Zürich-City" (A1L)
     after that, keep left to remain on A1L
  - Leave the highway by turning left into "Wasserwerkstrasse" then turn right to "Lux Guyer-Weg/Neumühlequai"
  - Turn right to "Walchebrücke", then right to "Museumstrasse" and keep straight on "Zollstrasse" until reaching Zurich Main Station
  - After arriving at Zurich Main Station, please follow "Bahnhofquai", then turn right on the bridge "Rudolf-Brun-Brücke" to parking garage "Urania"