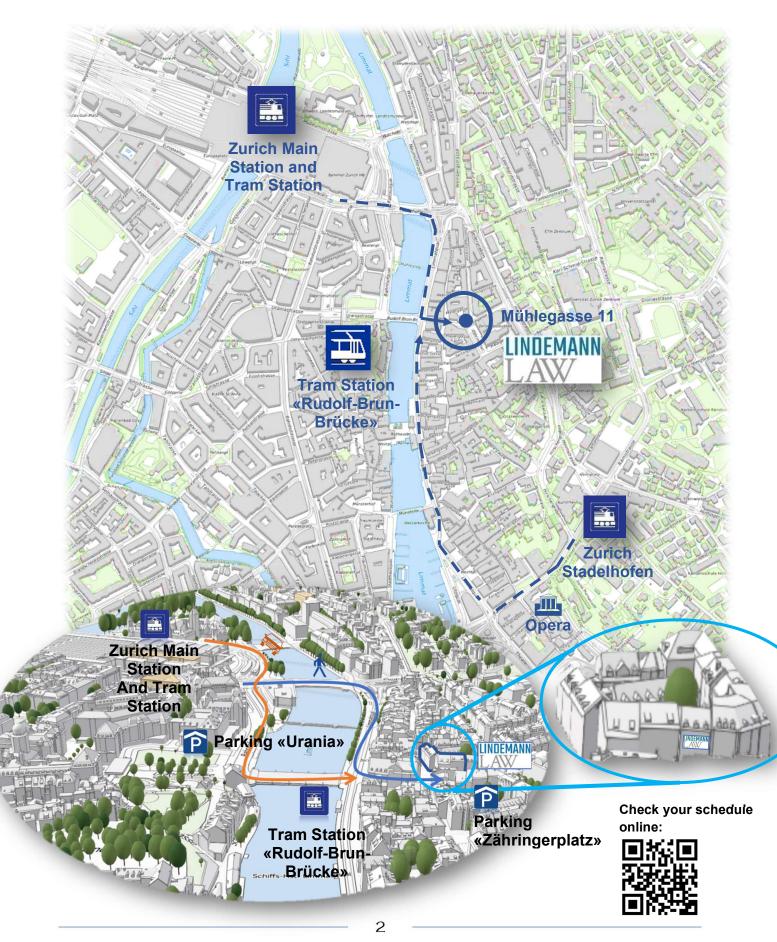

### **Overview Map**

#### From Zurich Main Station

By Tram

- Our office is located near the Tram Station "Rudolf-Brun-Brücke" that you can reach by taking Tram
   in the Direction of "Tiefenbrunnen" from Tram Station "Bahnhofquai/HB".
  - After getting off the tram, walk to the crossroad and turn right until the supermarket "Alnatura".
  - The entrance is located next to it. Take the stairs or the elevator to our office on the 3<sup>th</sup> floor.

#### By Train

- $\checkmark$  From the Train Station "Zurich Main Station", it's a 5-minute walk to our office.
  - When getting off the train, walk straight towards the river Limmat and turn right before reaching the bridge.
  - Then simply follow the course of Bahnhofquai.
  - After passing Urania Parking lot, turn right, cross the bridge and keep straight.
    Our office is right after supermarket "Alnatura".
  - $\circ~$  The entrance is on the left. Take the stairs / elevator to the 3  $^{th}$  floor.

We recommend parking in the parking garages "Urania" nearby.

- ✓ <u>From City Center/Bellevue</u>: Drive in the direction of Zurich Main Station, on Limmatquai, following the river on your left side
  - Take a left at the bridge "Rudolf Brun Brücke" onto Bahnhofquai.
  - The parking garage "Urania" is located in front of you.
- ✓ From Zurich Airport (approx. 10 Km):
  - Leave the airport and enter highway A51 with direction to Zürich-Nord
  - At intersection 63 follow the direction "E41/E60/A1/A4 Zürich-City/St.Gallen/Schaffhausen"
  - At intersection 64 follow the right lane and the direction of "Zürich-City" (A1L)
     after that, keep left to remain on A1L
  - Leave the highway by turning left into "Wasserwerkstrasse" then turn right to "Lux Guyer-Weg/Neumühlequai"
  - Turn right to "Walchebrücke", then right to "Museumstrasse" and keep straight on "Zollstrasse" until reaching Zurich Main Station
  - After arriving at Zurich Main Station, please follow "Bahnhofquai", then turn right on the bridge "Rudolf-Brun-Brücke" to parking garage "Urania"

Navigate directly to Mühlegasse 11

Parking Garage "Urania": Uraniastrasse 3 8001 Zürich

3 minutes walking-distance

Navigate directly to Urania

**Parking Garage "Zähringerplatz":** Zähringerplatz 17 8001 Zürich